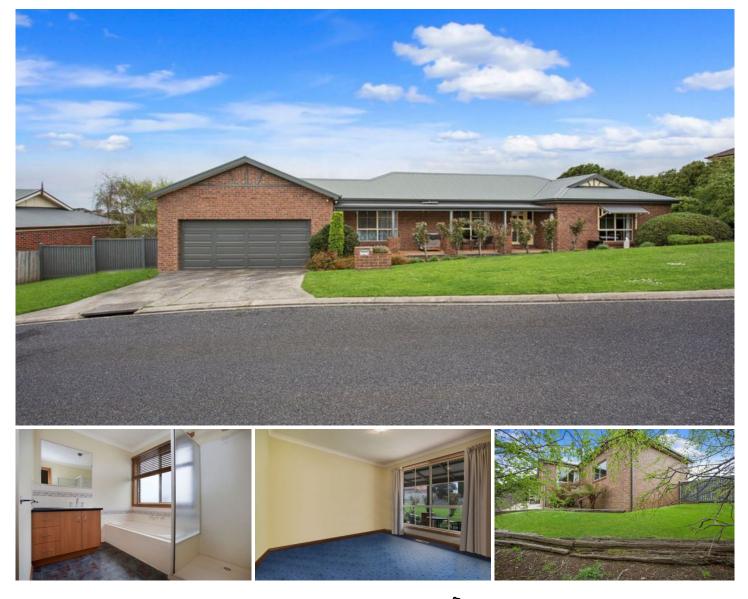

## 7 Essington Court Warrnambool VIC

This fabulous north facing brick home maximises natural light and privacy throughout spacious and well zoned interiors. The home comprises of 3 bedroom all with BIRs and fans, well appointed kitchen with gas hotplates and pantry, central heating, split system in the living area, bathroom with shower and bath, double garage with remote door and an enclosed rear yard with access for caravan or boat.

3 🛤 1 🚰 2 🚘

| Туре | : House |
|------|---------|
|------|---------|

View

Land Size : 419 sqm

: https://www.falk.com.au/lease/vic/warrnamb ool-port-fairy/warrnambool/residential/house /7971785