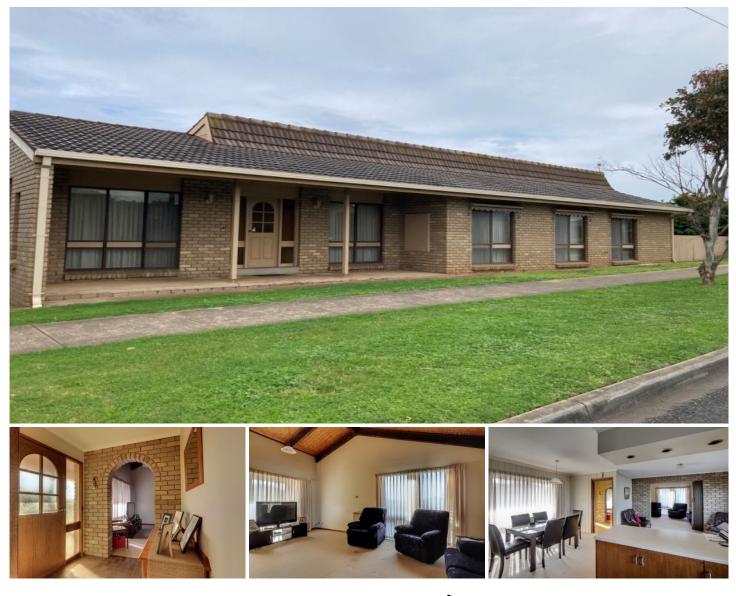

## 2 Karana Drive Warrnambool VIC

This comfortable 4 bedroom home is ideally situated in a North/West Warrnambool. The large main bedroom has both WIR and ensuite, the other 3 bedrooms all with BIR. Open plan kitchen and dining, featuring a dishwasher, electric hotplates, walk in pantry and electric wall oven. Lounge with north facing sunlit areas, gas heating and split system. Main bathroom with separate shower and bath, separate laundry and a double garage with additional storage. You can park your caravan onsite or walk the kids to school from this very comfortable, well kept and well positioned home.