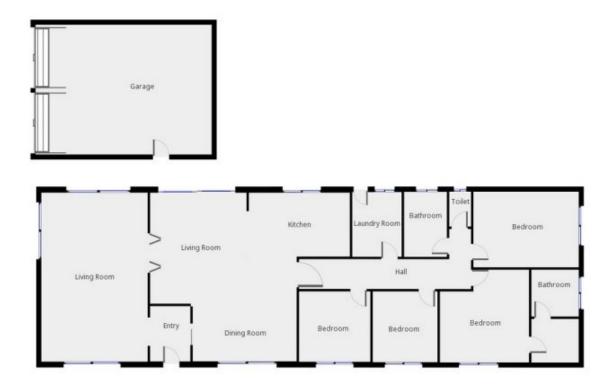

## 2 Karana Drive Warrnambool VIC

This comfortable 4 bedroom home is ideally situated in a North/West Warrnambool. The large main bedroom has both WIR and ensuite, the other 3 bedrooms all with BIR. Open plan kitchen and dining, featuring a dishwasher, electric hotplates, walk in pantry and electric wall oven. Lounge with north facing sunlit areas, gas heating and split system. Main bathroom with separate shower and bath, separate laundry and a double garage with additional storage. You can park your caravan onsite or walk the kids to school from this very comfortable, well kept and well positioned home.