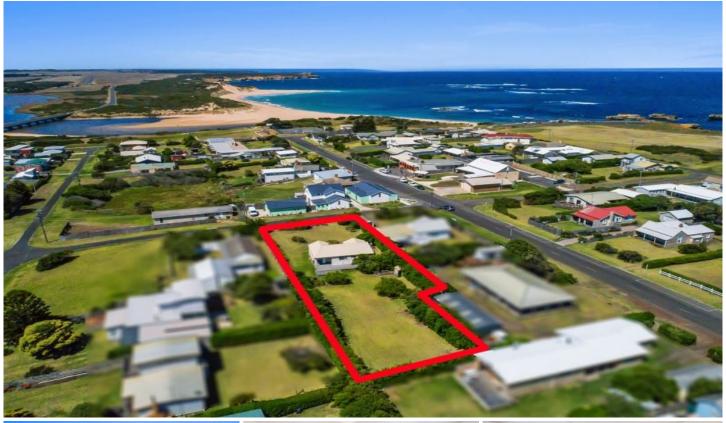

## 7 Blair Street PETERBOROUGH VIC

In the absolute heart of Peterborough is 'Blair Cottage' located on a whopping 1,967m2 parcel of land. This would have to be the best available parcel of residential land in Peterborough. This would make the most ideal family retreat, the current home offers two bedrooms, open plan kitchen dining and living a combined bathroom/laundry and a magnificent timber deck offering both excellent shelter and privacy.

Of course there is plenty of room to extend, be it backwards, forwards or of course upwards to capture the view as you are located very high on the hill.

2 | 1 🖳

Type : House Land Size : 1967 sqm

View : https://www.falk.com.au/sale/vic/great-ocea