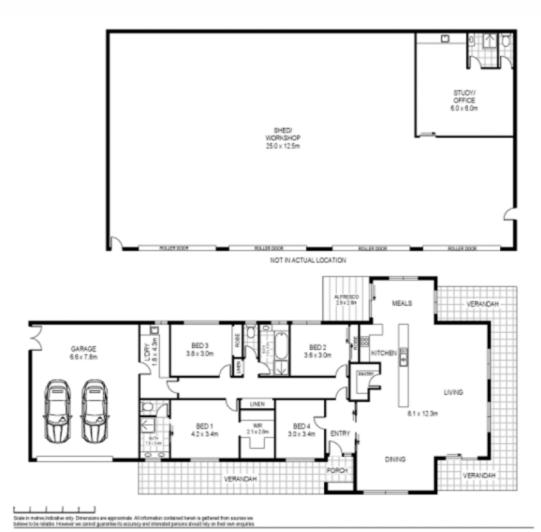

## **PURNIM WEST**

Superbly located on the Hopkins Highway just 14 km from the centre of Warrnambool is this magnificent 50 acre lifestyle property.

The property offers a substantial brick family home set amongst an established garden and orchard, the home comprising entrance hall, open plan kitchen living and dining with south west and northern aspects with wood heating and the convenience of a reverse cycle air-conditioner as well, Induction cooktop, electric wall oven, dishwasher and walk in pantry. Three bedrooms all with built in robes master with ensuite and walk in robe, a 4th bedroom or study central family bathroom and a country style laundry with direct access to the oversized garage. All rooms have 9' ceilings and fans throughout.

Outside we have a 12m x 24m x 5m fully lockup shed full

3 📭 2 🔓 2 😭

Type : Acreage/Semi-Rural

Land Size: 202343 sqm View: https://www.f

: https://www.falk.com.au/sale/vic/warrnambo ol-port-fairy/purnim-west/residential/acreage