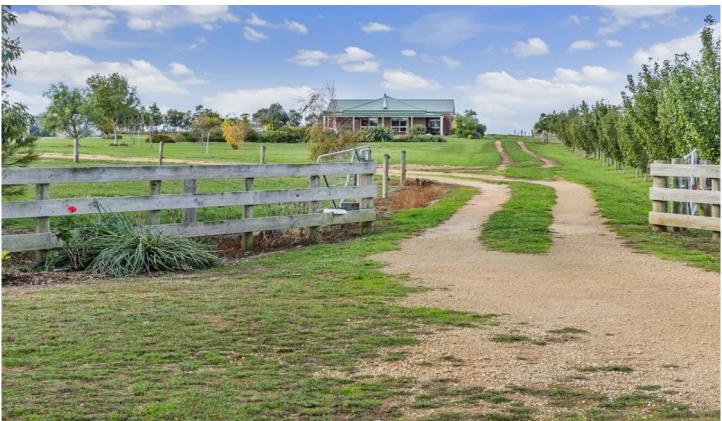

## **PURNIM WEST**

Superbly located on the Hopkins Highway just 14 km from the centre of Warrnambool is this magnificent 50 acre lifestyle property.

The property offers a substantial brick family home set amongst an established garden and orchard, the home comprising entrance hall, open plan kitchen living and dining with south west and northern aspects with wood heating and the convenience of a reverse cycle air-conditioner as well, Induction cooktop, electric wall oven, dishwasher and walk in pantry. Three bedrooms all with built in robes master with ensuite and walk in robe, a 4th bedroom or study central family bathroom and a country style laundry with direct access to the oversized garage. All rooms have 9' ceilings and fans throughout.

Outside we have a 12m x 24m x 5m fully lockup shed full

3 📭 2 🔓 2 😭

Type : Acreage/Semi-Rural

Land Size: 202343 sqm View: https://www.f

: https://www.falk.com.au/sale/vic/warrnambo ol-port-fairy/purnim-west/residential/acreage