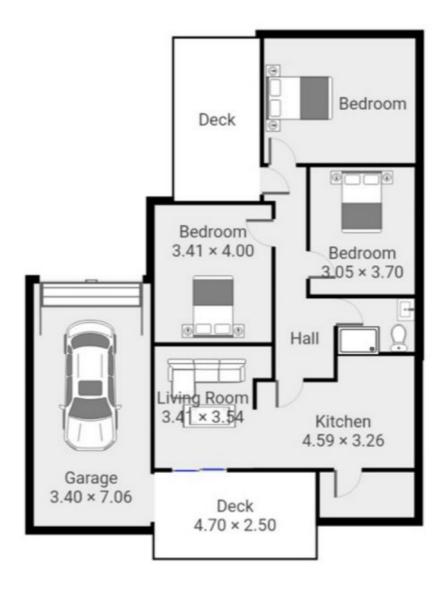

## 1/24 Barkly Street Warrnambool VIC

Located in a convenient central location is this character filled home. Featuring three bedrooms, a central bathroom and a decent sized kitchen which opens onto the north facing living area. There's a second shower and toilet at the rear of the property also. The good sized single garage with room to work has a remote roller door and undercover access inside. Located within walking distance to the beach, Hopkins River and also CBD, this home is not to be missed.