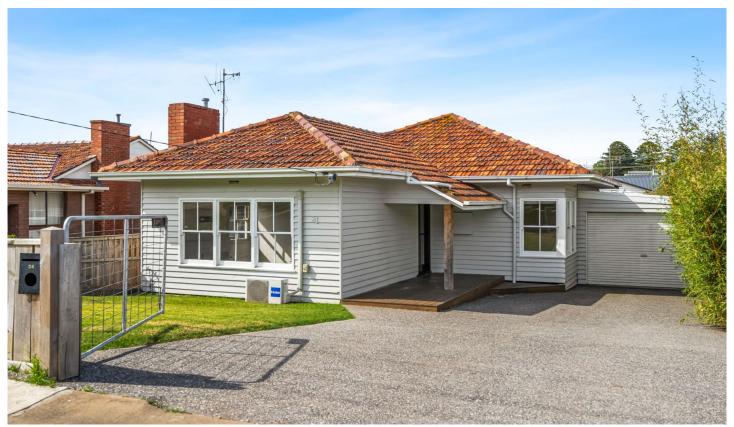

## 1/24 Barkly Street Warrnambool VIC

Located in a convenient central location is this character filled home. Featuring three bedrooms, a central bathroom and a decent sized kitchen which opens onto the north facing living area. There's a second shower and toilet at the rear of the property also. The good sized single garage with room to work has a remote roller door and undercover access inside. Located within walking distance to the beach, Hopkins River and also CBD, this home is not to be missed.