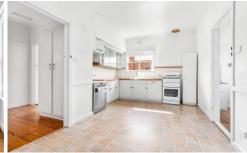

## 1/24 Barkly Street Warrnambool VIC

Located in a convenient central location is this character filled home. Featuring three bedrooms, a central bathroom and a decent sized kitchen which opens onto the north facing living area. There's a second shower and toilet at the rear of the property also. The good sized single garage with room to work has a remote roller door and undercover access inside. Located within walking distance to the beach, Hopkins River and also CBD, this home is not to be missed.