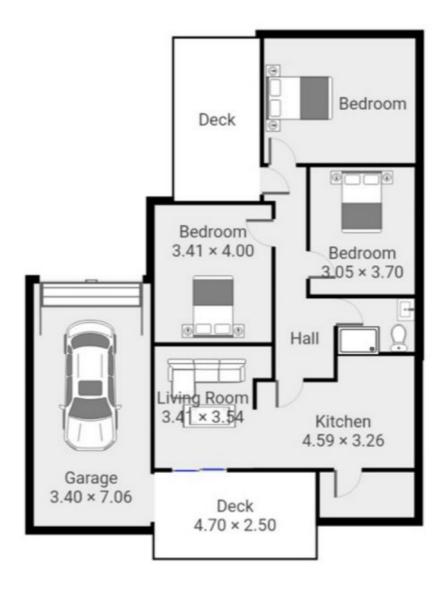

## 1/24 Barkly Street WARRNAMBOOL VIC

Located in a convenient central location is this character filled home. Featuring three bedrooms, a central bathroom and a decent sized kitchen which opens onto the north facing living area. There's a second shower and toilet at the rear of the property also. The good sized single garage with room to work has a remote roller door and undercover access inside. Located within walking distance to the beach, Hopkins River and also CBD, this home is not to be missed.