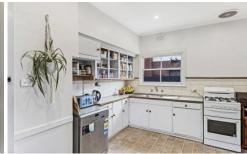

## 1/24 Barkly Street WARRNAMBOOL VIC

Located in a convenient central location is this character filled home. Featuring three bedrooms, a central bathroom and a decent sized kitchen which opens onto the north facing living area. There's a second shower and toilet at the rear of the property also. The good sized single garage with room to work has a remote roller door and undercover access inside. Located within walking distance to the beach, Hopkins River and also CBD, this home is not to be missed.