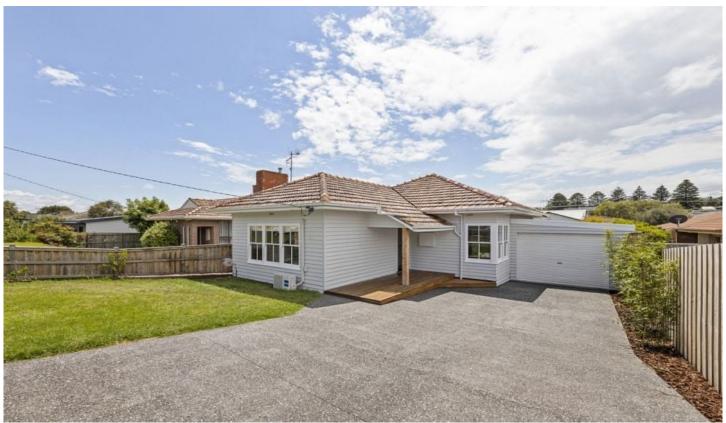

## 1/24 Barkly Street WARRNAMBOOL VIC

Located in a convenient central location is this character filled home. Featuring three bedrooms, a central bathroom and a decent sized kitchen which opens onto the north facing living area. There's a second shower and toilet at the rear of the property also. The good sized single garage with room to work has a remote roller door and undercover access inside. Located within walking distance to the beach, Hopkins River and also CBD, this home is not to be missed.