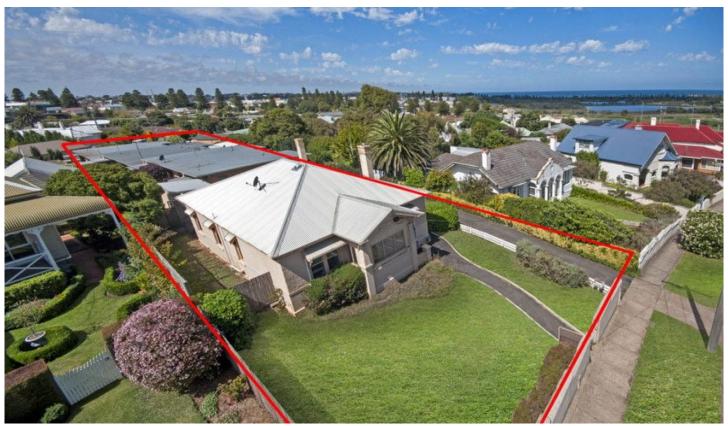

## Falk & Co

262 Merri Crescent WARRNAMBOOL VIC

Think Big.

Unique opportunity exists for the aspiring investor or developer to acquire this quality property in excellent location with ocean views.

Rent out, renovate, reconfigure or completely redevelop (STCA).

Prestigiously located in one of Warrnambool's most sought after addresses, the existing configuration of six two bedroom single story units and an early Victorian period residence with attached carports.

4 📭 1 🟪 10 🚘

Land Size: 1966 sqm

View : https://www.falk.com.au/sale/vic/warrnambo

ol-port-fairy/warrnambool/residential/block-o

f-units/7852227

Gary Attrill 03 5561 1677