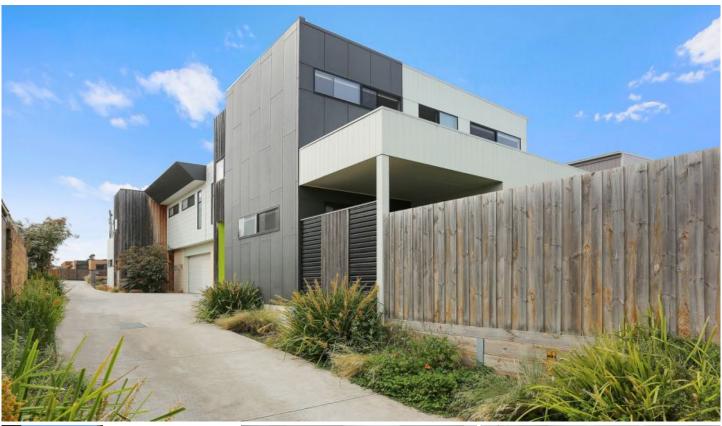

## 2/36 MacDonald Street Warrnambool VIC

Modern coastal living right in the heart of Warrnambool

Situated approximately 850 meters from the Lady Bay is this large, newly built three-bedroom dual level townhouse with a north facing aspect.

If you are searching for low maintenance and quiet coastal living, then you cannot look past this superb modern townhouse, boasting modern fixtures with a neutral palette. In addition, you will find a modern kitchen with stainless steel appliances including a dishwasher gas & electric cooking in a superb open plan kitchen living and dining room all opening on to the north facing courtyard. Head upstairs and you will discover the master bedroom with a walk through robe and ensuite. There are also two further