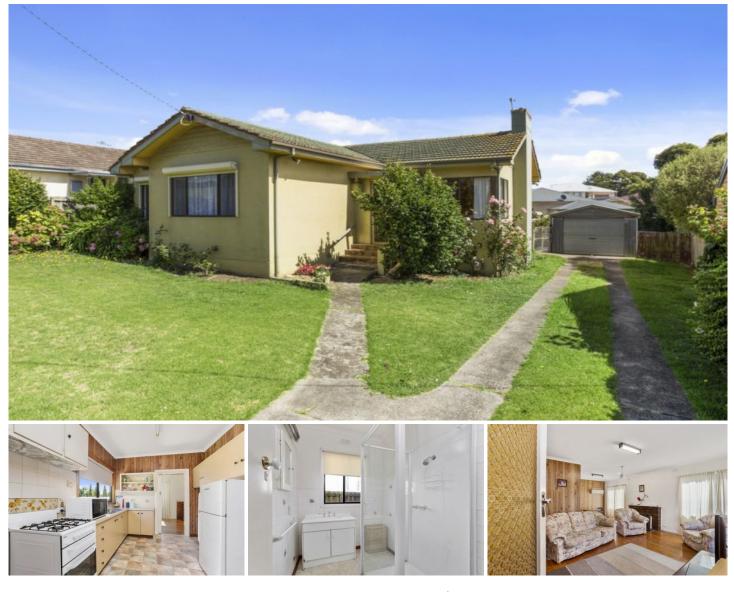

## 320 Raglan Parade Warrnambool VIC

Located on the quiet service road leading into a court, this 3 bedroom home. With built in robes in two bedrooms, reverse cycle air conditioning as well as gas heating, polished floor boards throughout and a spacious fully enclosed back yard with a single garage with remote, this home really offers plenty of space for you. Close to schools, Gateway Plaza and public transport all at your fingertips. Enquire here to apply and register for this property.

| 3 🏝 | 1 🚔 | 1 🛱 |
|-----|-----|-----|
|-----|-----|-----|

| Туре | : House |
|------|---------|
|------|---------|

View

Land Size : 696 sqm

: https://www.falk.com.au/lease/vic/warrnamb ool-port-fairy/warrnambool/residential/house /7756445