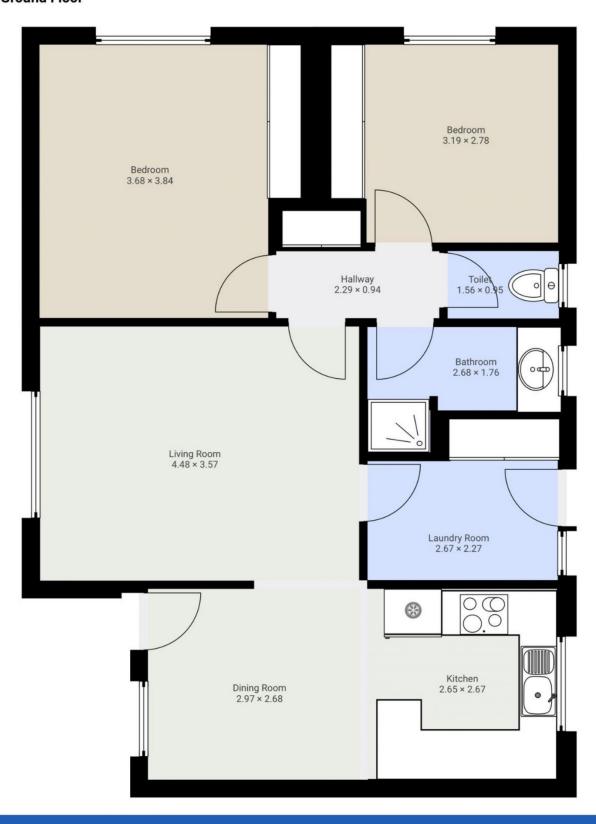

## 1/33 Glenview Drive, Warrnambool

1/33 Glenview Drive, Warrnambool FLOORS: 1

## **▼** Ground Floor

The measurements provided in this real estate floor plan are intended to serve as a general guide and for marketing purposes only. While every effort has been made to ensure accuracy, these measurements are not intended to be relied upon for any purpose, and should not be considered a guarantee of precise dimensions or