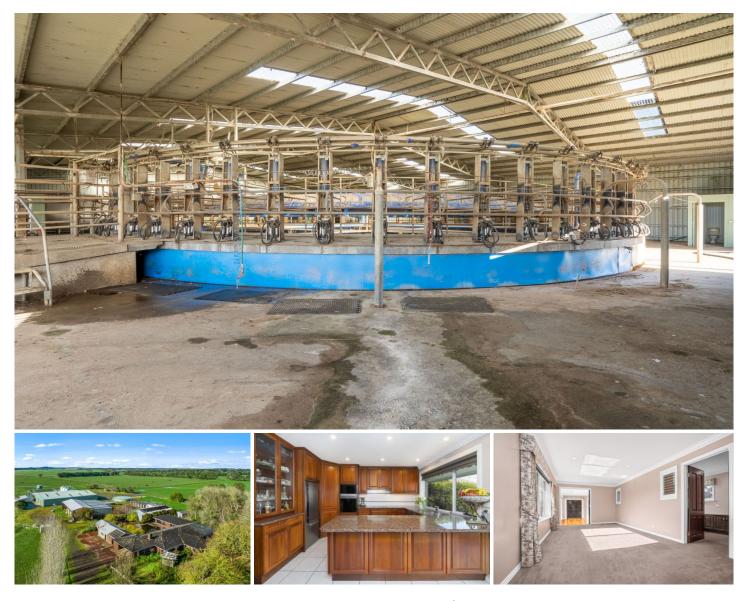

### 1015 Ayresford Road Terang VIC

Located just 10 minutes south of Terang and 30 minutes from Warrnambool is this amazing property in the states most reliable rainfall districts. The property consist of 343 acres of prime dairying country in the heart of the Great South West of Victoria, adorned with a magnificent 4 bedroom brick family home all with built in robes, sun room overlooking the swimming pool, central family bathroom, open plan kitchen dining and family room, formal sitting room, 2nd family room, study, plenty of storage through and a double garage not to mention the swimming pool area. The home is set amongst many beautiful English trees offering a sanctuary.

The farm offers a 60 stand rotary dairy with cup removers, auto feed system, 17500 liter Milk Vat, office area, toilet