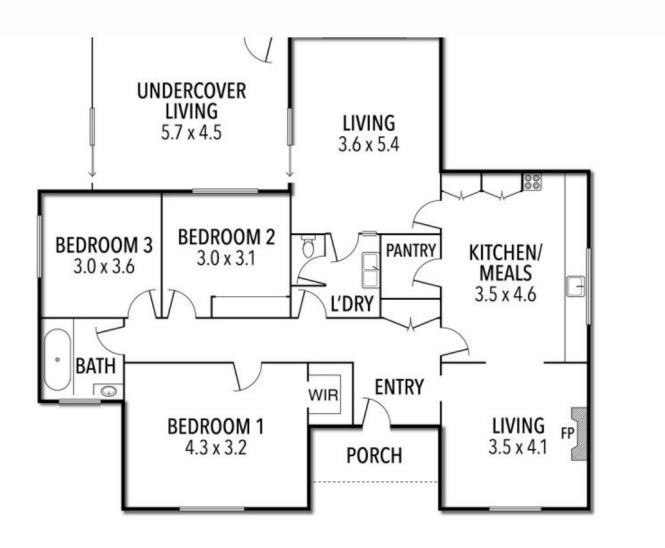

The residence comprises of an entrance hall, three bedrooms master with walk in robe, All serviced by a family bathroom. Spacious kitchen dining area with gas stove and walk in pantry that opens into the lounge room heated by a large wood fire and reverse cycle. Enjoy separate zones with the family room and not mention the all-weather entertaining area.