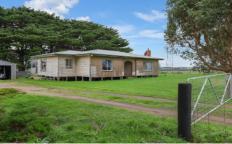

The residence comprises of an entrance hall, three bedrooms master with walk in robe, All serviced by a family bathroom. Spacious kitchen dining area with gas stove and walk in pantry that opens into the lounge room heated by a large wood fire and reverse cycle. Enjoy separate zones with the family room and not mention the all-weather entertaining area.