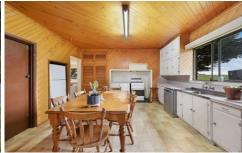

The residence comprises of an entrance hall, three bedrooms master with walk in robe, All serviced by a family bathroom. Spacious kitchen dining area with gas stove and walk in pantry that opens into the lounge room heated by a large wood fire and reverse cycle. Enjoy separate zones with the family room and not mention the all-weather entertaining area.