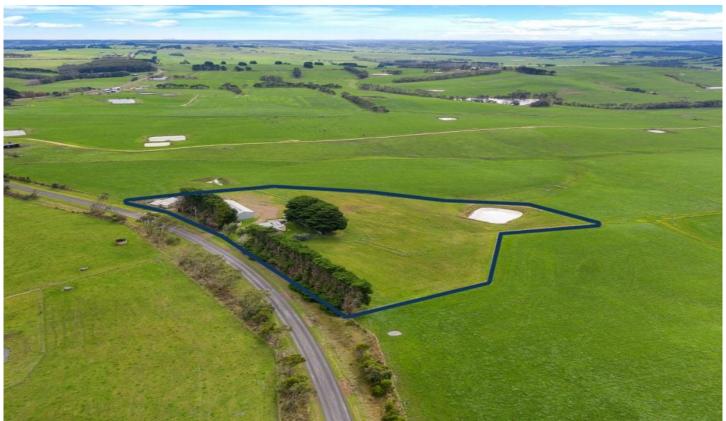

## 731 Melrose Road Cooriemungle VIC

Situated on 7 acres of pasture and privacy with panoramic northern views over the Cooriemungle Valley and Otways. Looking for a project? Put your mark on this one!

This peaceful part of the country is also only minutes from the famous Great Ocean Road and 12 Apostles. Centrally located between Timboon, Port Campbell and Simpson townships and conveniently on school bus routes.

3 🔼 1 🖳

Land Size: 29100 sqm

View : https://www.falk.com.au/sale/vic/great-ocea

n-rd-otway-ranges/cooriemungle/residential/

rural/7681312

David Falk 03 5561 1677