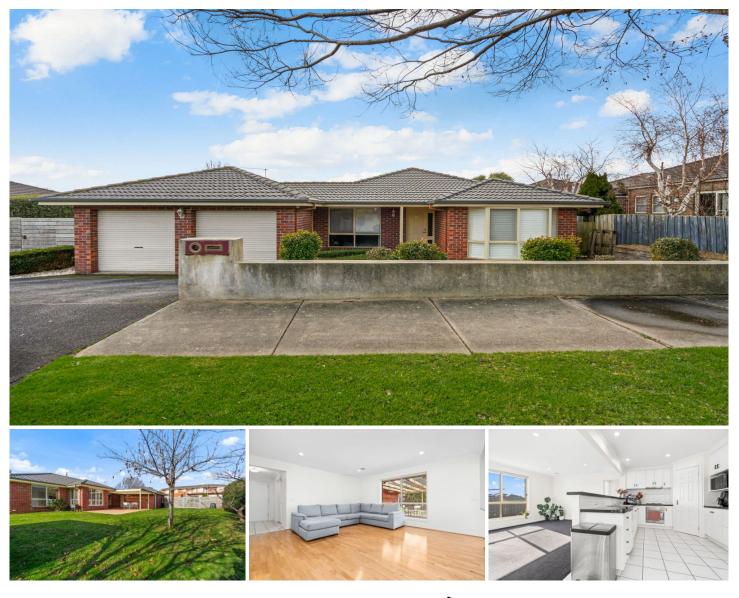

## 12 Kielli Drive Warrnambool VIC

Located in a beautiful tree lined street, offering entrance hall, master with ensuite and walk in robe, study, formal sitting room, open plan kitchen living and dining all enjoying the northern aspect overlooking the garden, then is two further bedrooms both with built in robes, central family bathroom and laundry. There is a dishwasher, central heating, a double garage.