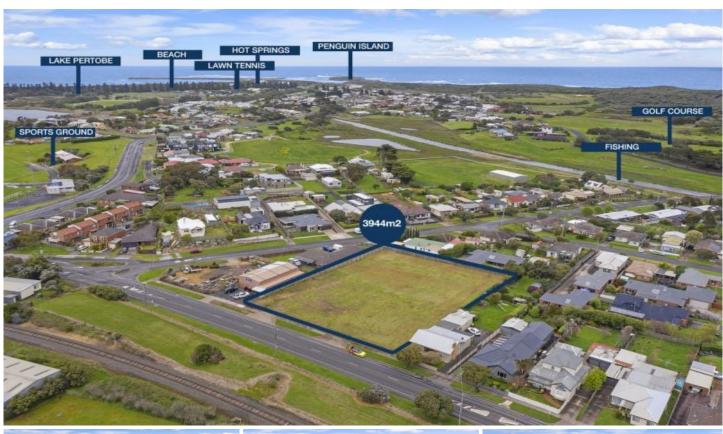

## 7-13 Merrivale Drive Warrnambool VIC

Centrally located, flat block a few hundred metres from CBD, beach, river, hospital, schools and golf course, these properties are scarce.

Prices are soaring for residential blocks of land in this highly sought-after area.

The total scarcity of available developable land has created highly competitive market conditions for the residential land market in Warrnambool.

Preliminary plans for 8 residential lots (STCA) available on demand.

Purchase to develop, build your dream home on large

For full version visit the website

Type : Land

Price : Contact Agent Land Size : 3912 sqm

**View**: https://www.falk.com.au/sale/vic/warrnambo

ol-port-fairy/warrnambool/residential/land/76