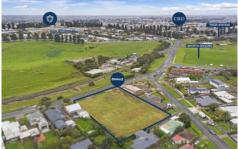

## 7-13 Merrivale Drive Warrnambool VIC

Centrally located, flat block a few hundred metres from CBD, beach, river, hospital, schools and golf course, these properties are scarce.

Prices are soaring for residential blocks of land in this highly sought-after area.

The total scarcity of available developable land has created highly competitive market conditions for the residential land market in Warrnambool.

Preliminary plans for 8 residential lots (STCA) available on demand.

Purchase to develop, build your dream home on large

For full version visit the website

Type : Land

Price : Contact Agent Land Size : 3912 sqm

**View**: https://www.falk.com.au/sale/vic/warrnambo

ol-port-fairy/warrnambool/residential/land/76