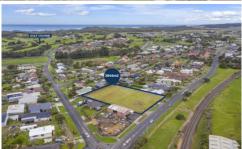

## 7-13 Merrivale Drive Warrnambool VIC

Centrally located, flat block a few hundred metres from CBD, beach, river, hospital, schools and golf course, these properties are scarce.

Prices are soaring for residential blocks of land in this highly sought-after area.

The total scarcity of available developable land has created highly competitive market conditions for the residential land market in Warrnambool.

Preliminary plans for 8 residential lots (STCA) available on demand.

Purchase to develop, build your dream home on large

For full version visit the website

Type : Land

Price : Contact Agent Land Size : 3912 sqm

**View**: https://www.falk.com.au/sale/vic/warrnambo

ol-port-fairy/warrnambool/residential/land/76