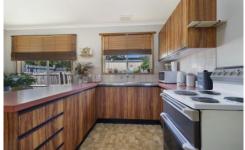

## Offering:

- 2 bedrooms with BIRs.
- Kitchen with electric appliances.
- Bathroom with shower and separate WC.
- Open plan dining and living.
- Large north facing deck/ balcony.
- Enclosed rear yard.