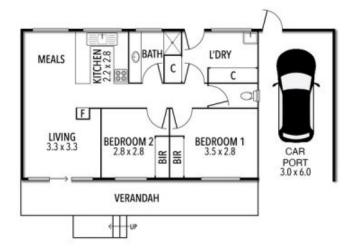

## Offering:

- 2 bedrooms with BIRs.
- Kitchen with electric appliances.
- Bathroom with shower and separate WC.
- Open plan dining and living.
- Large north facing deck/ balcony.
- Enclosed rear yard.

## 160A BANYAN STREET, WARRNAMBOOL, VIC

INTERNAL 100 SQM APPROX

THE ABOVE PLAN IS AN ARTIST'S IMPRESSION ONLY, IT INCLUDES ELEMENTS THAT ARE FOR DISPLAY PURPOSES ONLY AND MAY NOT BE TO SCALE. LANDSCAPING SHOWN IS INDICATIVE ONLY. DIMENSIONS ARE APPROXIMATE.