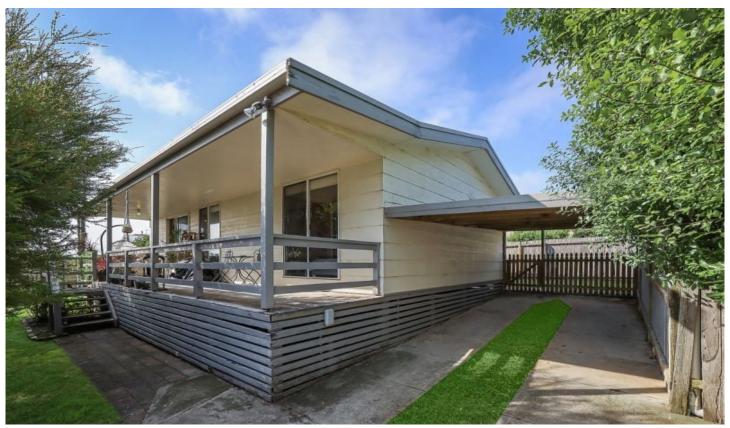

## 160A Banyan Street Warrnambool VIC

Ideally located in one of Warrnambool's most recognised streets, this appealing light filled north facing home presents in good condition on a very private allotment.

## Offering:

- 2 bedrooms with BIRs.
- Kitchen with electric appliances.
- Bathroom with shower and separate WC.
- Open plan dining and living.
- Large north facing deck/ balcony.
- Enclosed rear yard.

Short stroll to Schools, Aquazone, Botanic Gardens, Albert Park and Shopping Centre and only a few blocks from CDB, position perfect.

2 📭 1 🔓 1 😭

**Price** : \$ 322,500 **Land Size** : 251 sqm

**View**: https://www.falk.com.au/sale/vic/warrnambo