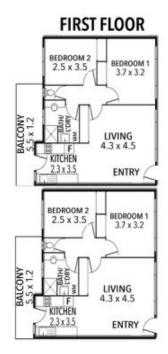

## **1 FOSTER STREET, WARRNAMBOOL, VIC**

THE ABOVE PLAN IS AN ARTIST'S IMPRESSION ONLY, IT INCLUDES ELEMENTS THAT ARE FOR DISPLAY PURPOSES ONLY AND MAY NOT BE TO SCALE. LANDSCAPING SHOWN IS INDICATIVE ONLY. DIMENSIONS ARE APPROXIMATE.