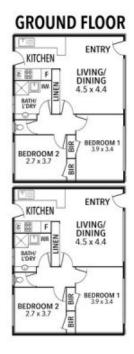

## **1 FOSTER STREET, WARRNAMBOOL, VIC**

THE ABOVE PLAN IS AN ARTIST'S IMPRESSION ONLY, IT INCLUDES ELEMENTS THAT ARE FOR DISPLAY PURPOSES ONLY AND MAY NOT BE TO SCALE. LANDSCAPING SHOWN IS INDICATIVE ONLY. DIMENSIONS ARE APPROXIMATE.