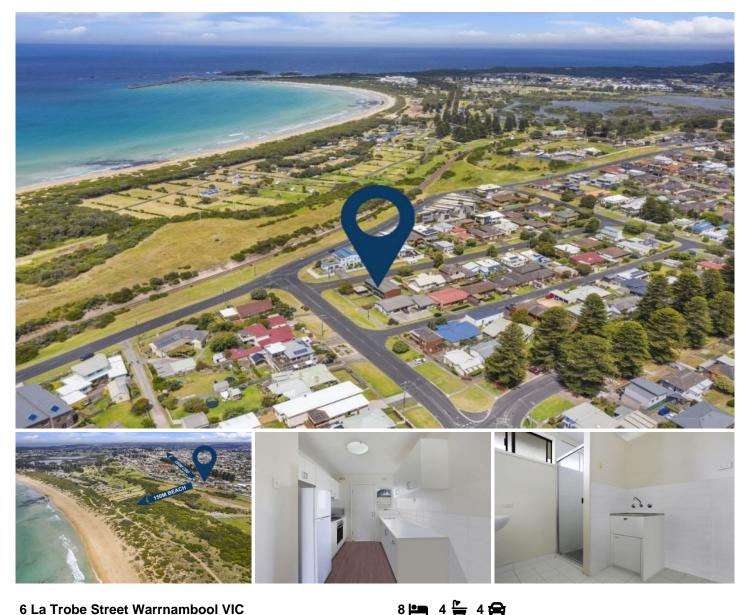

## 6 La Trobe Street Warrnambool VIC

Located on a large allotment on the corner of Latrobe and Foster Street only a few meters from the waters edge are these 4 fully occupied 2 bedroom units. The options are plentiful for this outstanding site, update the existing properties or organise planning for new developments while earning an excellent return or live in one and make improvements to the others as time permits. The options are endless but these sites are scarce and views cannot be diminished.

- 2 bedrooms with BIR.
- Bathroom with shower and WC.
- Open plan kitchen with electric appliances and dining.
- Carport
- Electric heating and hot water services.

## For full version visit the website

| Туре | : Block |
|------|---------|

- : Block of Units
- Price : \$1,465,000 to \$1,600,000
- Land Size : 593 sqm
- View

: https://www.falk.com.au/sale/vic/warrnambo ol-port-fairy/warrnambool/residential/block-o f-units/7681299